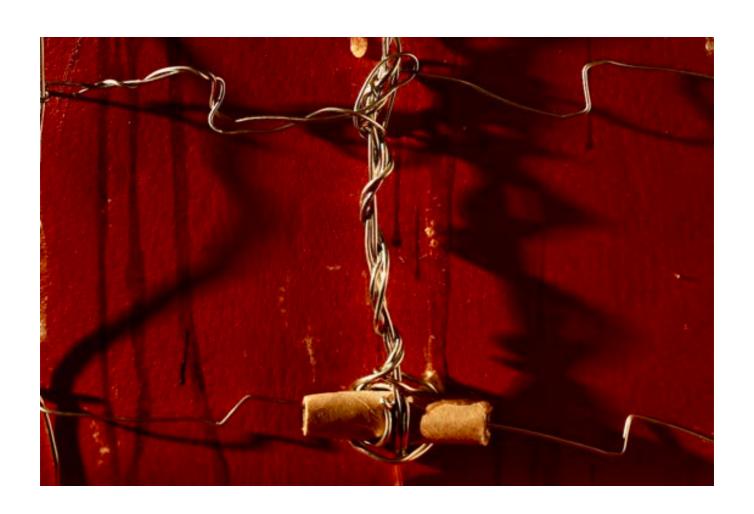

Take your time, travel along, let the story sink in, as if you were traveling on a train through history.

A rather recent history, that of the 20th century. Not to be forgotten and to serve as a reminder of never again.