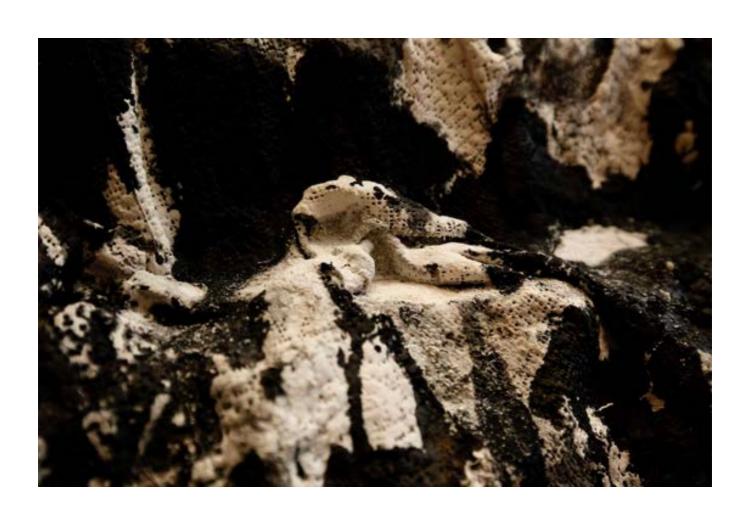

Take your time, travel along, let the story sink in, as if you were traveling on a train through history.

A rather recent history, that of the 20th century. Not to be forgotten and to serve as a reminder of never again.