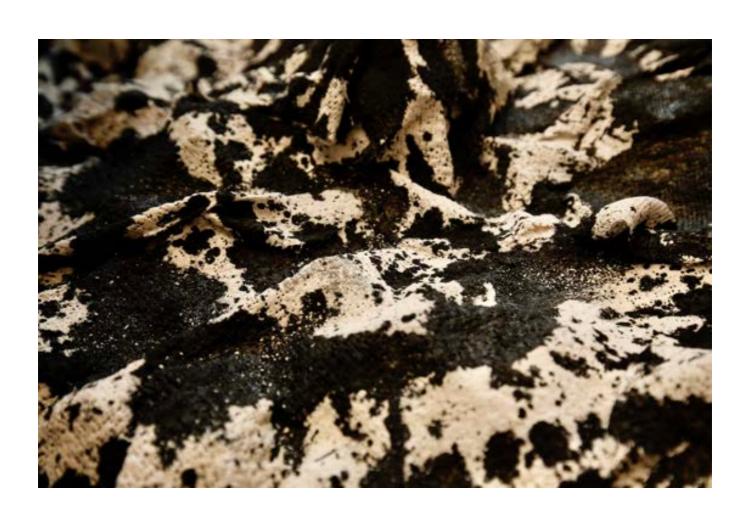

Take your time, travel along, let the story sink in, as if you were traveling on a train through history.

A rather recent history, that of the 20th century. Not to be forgotten and to serve as a reminder of never again.