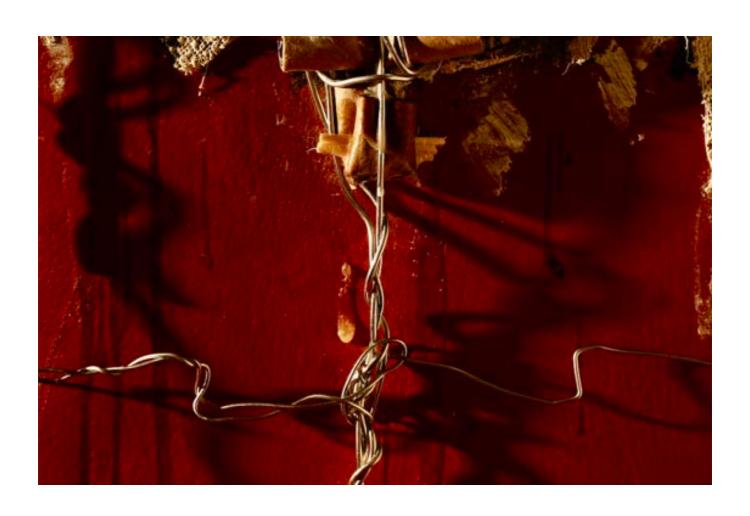

Take your time, travel along, let the story sink in, as if you were traveling on a train through history.

A rather recent history, that of the 20th century. Not to be forgotten and to serve as a reminder of never again.