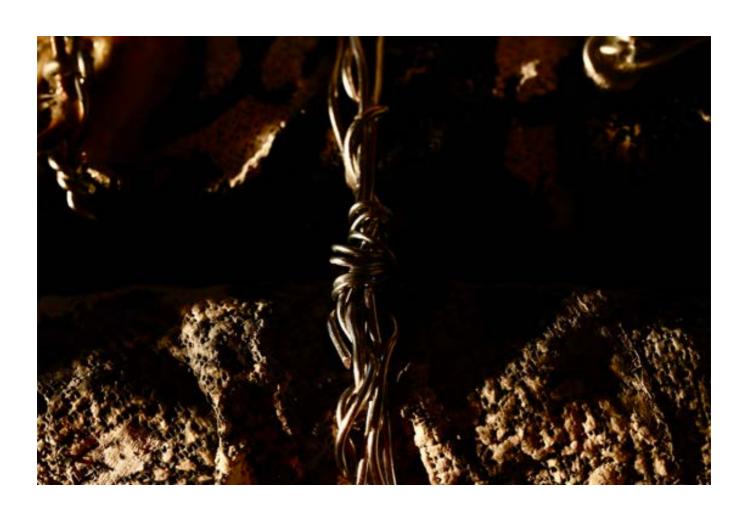

Take your time, travel along, let the story sink in, as if you were traveling on a train through history.

A rather recent history, that of the 20th century. Not to be forgotten and to serve as a reminder of never again.