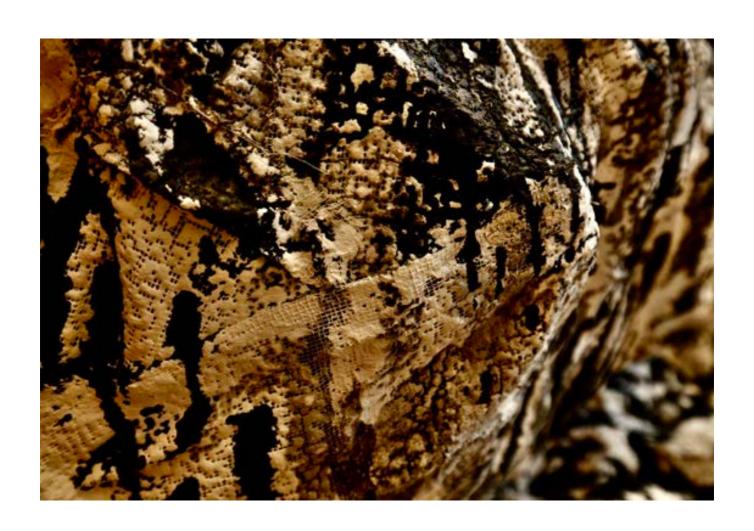

Take your time, travel along, let the story sink in, as if you were traveling on a train through history.

A rather recent history, that of the 20th century. Not to be forgotten and to serve as a reminder of never again.