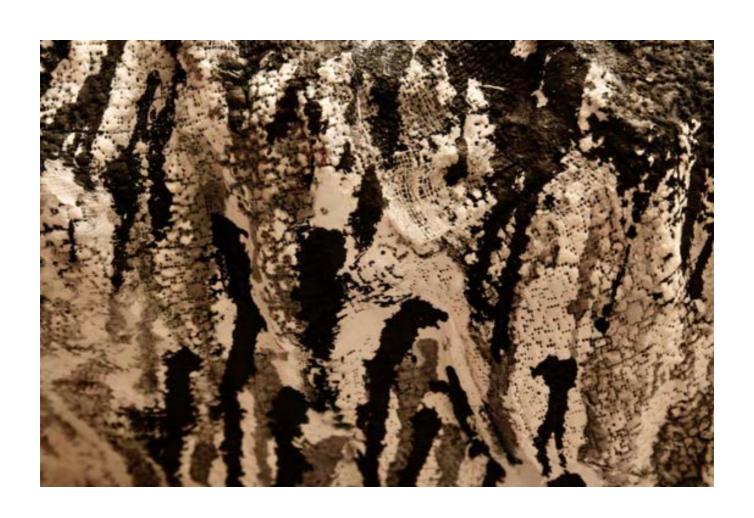

Take your time, travel along, let the story sink in, as if you were traveling on a train through history.

A rather recent history, that of the 20th century. Not to be forgotten and to serve as a reminder of never again.