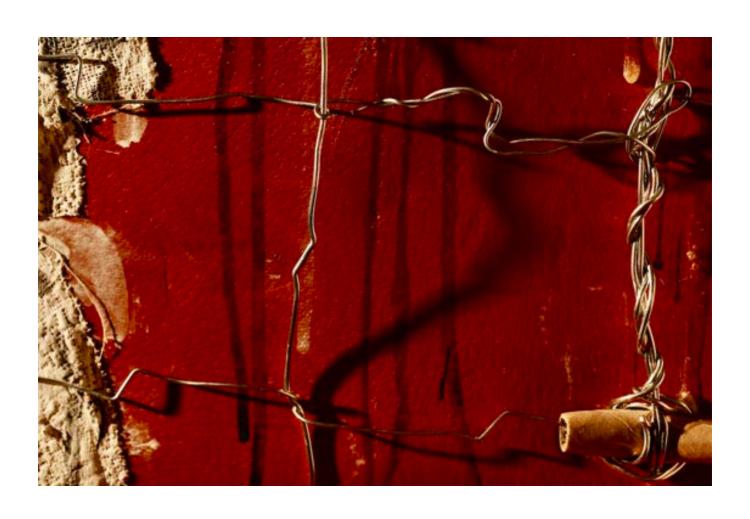

Take your time, travel along, let the story sink in, as if you were traveling on a train through history.

A rather recent history, that of the 20th century. Not to be forgotten and to serve as a reminder of never again.